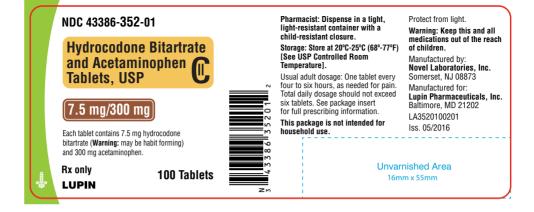

Customer: Lupin - Hydrocodone Bit. & Acet. 7.5mg\_300mg X 100 Tabs Reviewed by: Date Submit Revised Proof: Date Proof Approved By: Date

P.O. No #: PENDING

| Roll direction chart |                |       |             |  |  |  |  |
|----------------------|----------------|-------|-------------|--|--|--|--|
| THIS WAY \$1         | AVM<br>SIHL #2 | #3    | #4          |  |  |  |  |
| THIS WAY 05          | AVM SIHL 86    | NAW N | Silvi Silvi |  |  |  |  |
|                      |                |       |             |  |  |  |  |